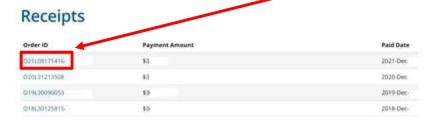

- Go to www.cno.org
- 2. Click Login (top right corner)
- 3. Login to the CNO website
- 4. Under "My Profile" click Receipts

5. Click on the Order ID of your most recent payment