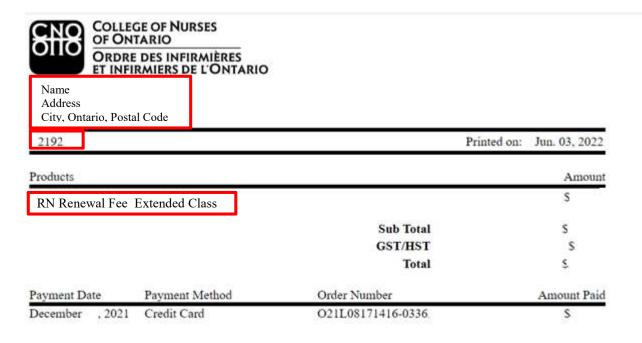

## **Proof of Certification Tip Sheet**

A short guide to obtaining a proof of certification from the College of Nurses

- 6. This receipt provides proof of identify and designation
  - Name and Address,
  - Registration Number, and
  - Class

GST/HST No. 106953904 RT00001

7. Save or print to PDF