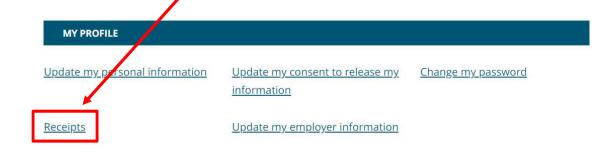

- Go to www.cno.org
- 2. Click Login (top right corner)
- 3. Login to the CNO website
- 4. Under "My Profile" click Receipts

5. Click on the Order ID of your most recent payment